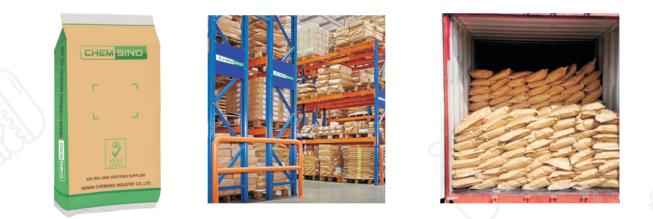

# **Packaging - Storage and Transportation**

**Packaging :**25kg/bag for S-40, S-60, S-65 and 200kg/drum for S-20, S-80, S-85 **Storaging :**Dry and ventilated environment at temperature below Max. 30°C **Transportation :**18 tons for for S-40, S-60, S-65 and 80 drums for S-40, S-60, S-65 for one 20GP container without pallets